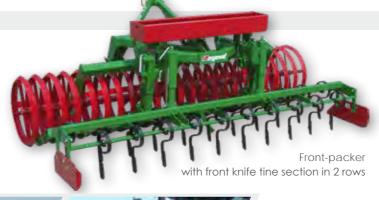

Ring roller

The big dimensioned ring profile roller (600 mm) enables easy pulling and a good re-solidification. Twisted welded spokes care for a self-cleaning effect, an additional scraper bar avoids clogging in front of the roller. For each soil structure the crushing effect can be adjusted through the cleaning tines, which are adjustable between the rings. If you place them high you will have a coarse soil structure, if you place them low you will have a slighter soil structure. With the front weight box you can apply additional ballast weight.

## Front tools for Front-cutter and packer

- > Front plate spring section, in 1 row
- > Front knife tine section, in 2 rows
- > Front sping tine section, in 2 rows

for light to middle soils for oily soils for middle soils