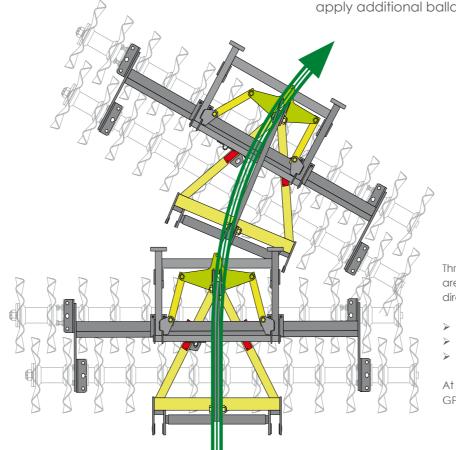

 $\label{eq:multifunctional utilisation of the front roller as trailing tool for the cultivator \ \ Tukan$ 

Through the trapezium guide the rollers are directed automatically into the direction of motion.

- easily guidable
- > fuel saving
- > low-wear

At heavy soils only partly suitable with GPS