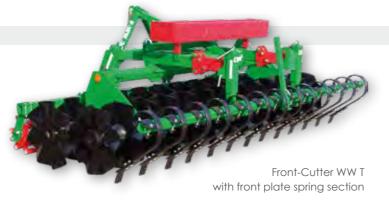

## **Front-Cutter**

The wave crumbling discs in two rows enable a good crumbling effect. Through their cutting function an effective crushing can be guaranteed also on heavy soils . The wave profil of the discs enable a good levelling, blockages can be avoided through the running into each other. Big dimensioned bearing spots and the robust construction care for a high durability.

## Front-Cutter T

- > A 2-part tube roller serves as depth guidance.
- > They can be adjusted infinitely via a spindle.
- > A considerably advantage is that the depth guidance can be used as an additional re-solidification.

## Front tools for Front-cutter and packer

- > Front plate spring section, in 1 row
- > Front knife tine section, in 2 rows
- > Front sping tine section, in 2 rows

for light to middle soils for oily soils for middle soils