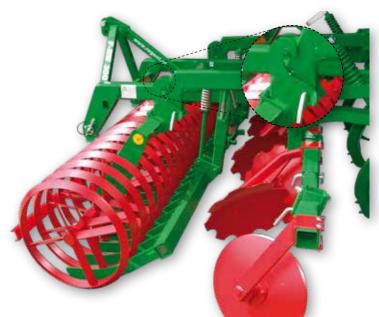

Ring roller

The big dimensioned ring profile roller (600 mm) enables easy pulling and a good re-solidification. Twisted welded spokes care for a self-cleaning effect, an additional scraper bar avoids clogging in front of the roller. For each soil structure the crushing effect can be adjusted through the cleaning tines, which are adjustable between the rings. If you place them high you will have a coarse soil structure, if you place them low you will have a slighter soil structure. With the front weight box you can apply additional ballast weight.