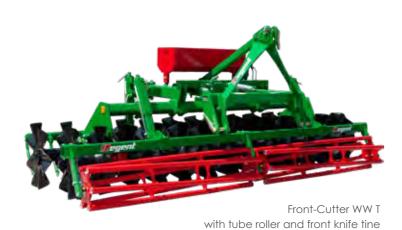

## Front-Cutter T

- > A 2-part tube roller serves as depth guidance.
- > They can be adjusted infinitely via a spindle.
- > A considerably advantage is that the depth guidance can be used as an additional re-solidification.

## Front tools for Front-cutter and packer

- > Front plate spring section, in 1 row
- > Front knife tine section, in 2 rows
- > Front sping tine section, in 2 rows

for light to middle soils for oily soils for middle soils