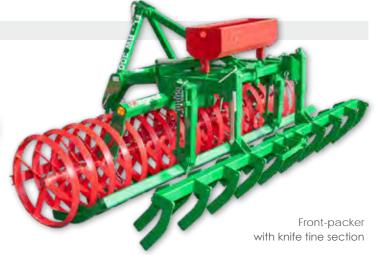

Ring roller

The big dimensioned ring profile roller (600 mm) enables easy pulling and a good re-solidification. Twisted welded spokes care for a self-cleaning effect, an additional scraper bar avoids clogging in front of the roller. For each soil structure the crushing effect can be adjusted through the cleaning tines, which are adjustable between the rings. If you place them high you will have a coarse soil structure, if you place them low you will have a slighter soil structure. With the front weight box you can apply additional ballast weight.

## Front tools for Front-cutter and packer

- > Front plate spring section, in 1 row
- > Front knife tine section, in 2 rows
- > Front sping tine section, in 2 rows

for light to middle soils for oily soils for middle soils