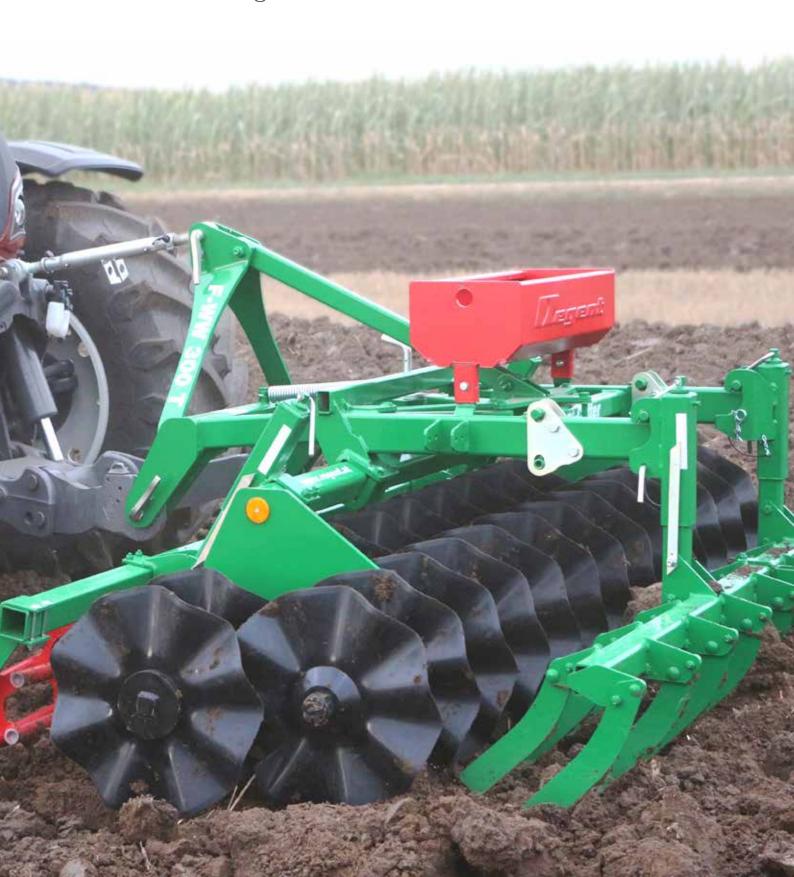

## **Front-Cutter**

The wave crumbling discs in two rows enable a good crumbling effect. Through their cutting function an effective crushing can be guaranteed also on heavy soils . The wave profil of the discs enable a good levelling, blockages can be avoided through the running into each other. Big dimensioned bearing spots and the robust construction care for a high durability.

## Front-Cutter T

- > A 2-part tube roller serves as depth guidance.
- > They can be adjusted infinitely via a spindle.
- > A considerably advantage is that the depth guidance can be used as an additional re-solidification.

## Front tools for Front-cutter and packer

- > Front plate spring section, in 1 row
- > Front knife tine section, in 2 rows
- > Front sping tine section, in 2 rows

for light to middle soils for oily soils for middle soils

Cutting and crumbling for a good seedbed preparation.

3 www.regent.at

|                  | _                   | ₽                     |           | Ø                     | Weight kg             |                                          |                                     |                                 |                                         |
|------------------|---------------------|-----------------------|-----------|-----------------------|-----------------------|------------------------------------------|-------------------------------------|---------------------------------|-----------------------------------------|
| Front-<br>Cutter | Working width<br>cm | Transport width<br>cm | guideable | Discs / rollers<br>mm | Without<br>front tool | With front<br>baulk with<br>spring tines | With front<br>knife tine<br>section | With front plate spring section | 000000000000000000000000000000000000000 |
| F-WW 300         | 300                 | 300                   | ✓         | 510                   | 770                   | 880                                      | 870                                 | 910                             | 9                                       |
| F-WW T 300       | 300                 | 300                   | ✓         | 510                   | 900                   | 1030                                     | 1020                                | 1060                            | - 0                                     |
| Front-Packer     |                     |                       |           |                       |                       |                                          |                                     |                                 |                                         |
| FL-RW 250        | 250                 | 250                   | ✓         | 600                   | 470                   | 540                                      | 530                                 | 560                             | 1                                       |
| FL-RW 300        | 300                 | 300                   | ✓         | 600                   | 530                   | 640                                      | 630                                 | 670                             | 9                                       |